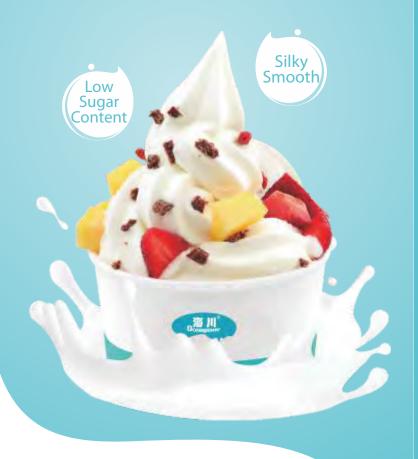

# **Frozen Yogurt Powder**

- Natural fermentation, fashion and health
- New Low- sugar recipe, health and fashion
- Strictly select imported probiotics and New Zealand milk powder, safe and secure

Packing Specifications: 1.5kg \* 12bags/box