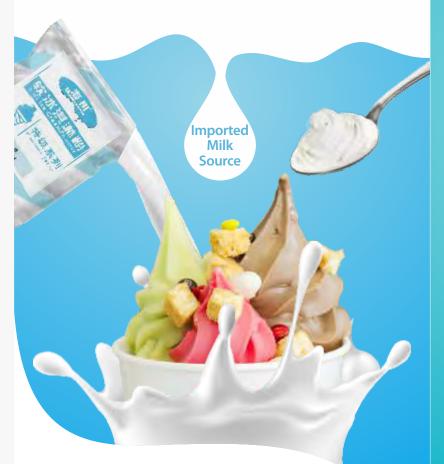

# **Frozen Yogurt Powder**

- Natural fermentation, fashion and health
- New Low- sugar recipe, health and fashion
- Strictly select imported probiotics and New Zealand milk powder, safe and secure

Packing Specifications: 1.5kg \* 12bags/box

#### (Premium)

- Rich and mellow, smooth and silky
- Improved formula, featuring european style ice-cream
- Imported milk powder, guaranteed quality

Packing Specifications: 1.5kg \* 12bags/box

Shelf lift: 18 months